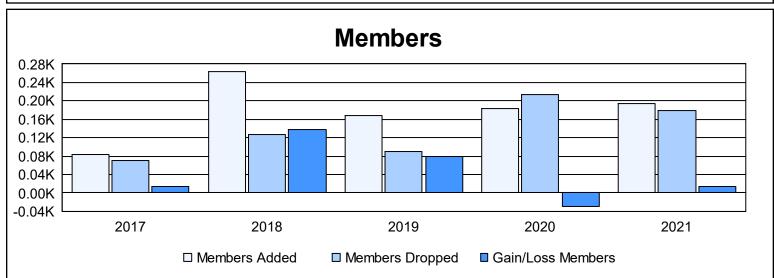

District 409 As of June 2021 Cumulative

| Year      | New<br>Clubs | Dropped<br>Clubs | Gain/<br>Loss<br>Clubs | New<br>Members | Charter<br>Members | Reinstate<br>Members | Transfer<br>Members | Total<br>Member<br>Added | Total<br>Members<br>Dropped | Gain/<br>Loss<br>Members |
|-----------|--------------|------------------|------------------------|----------------|--------------------|----------------------|---------------------|--------------------------|-----------------------------|--------------------------|
| 2016-2017 | 0            | 0                | 0                      | 73             | 0                  | 10                   | 0                   | 83                       | 70                          | 13                       |
| 2017-2018 | 3            | 1                | 2                      | 170            | 85                 | 9                    | 0                   | 264                      | 127                         | 137                      |
| 2018-2019 | 3            | 0                | 3                      | 63             | 88                 | 16                   | 1                   | 168                      | 89                          | 79                       |
| 2019-2020 | 1            | 0                | 1                      | 36             | 76                 | 71                   | 0                   | 183                      | 213                         | -30                      |
| 2020-2021 | 4            | 0                | 4                      | 99             | 82                 | 7                    | 6                   | 194                      | 180                         | 14                       |
| Average   | 2            | 0                | 2                      | 88             | 66                 | 23                   | 1                   | 178                      | 136                         | 43                       |