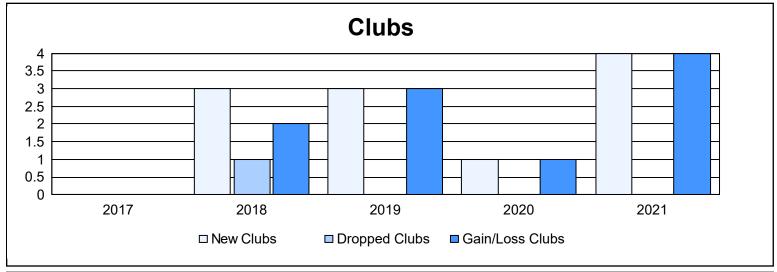

District 409 As of June 2021 Cumulative

| Year      | New<br>Clubs | Dropped<br>Clubs | Gain/<br>Loss<br>Clubs | New<br>Members | Charter<br>Members | Reinstate<br>Members | Transfer<br>Members | Total<br>Member<br>Added | Total<br>Members<br>Dropped | Gain/<br>Loss<br>Members |
|-----------|--------------|------------------|------------------------|----------------|--------------------|----------------------|---------------------|--------------------------|-----------------------------|--------------------------|
| 2016-2017 | 0            | 0                | 0                      | 73             | 0                  | 10                   | 0                   | 83                       | 70                          | 13                       |
| 2017-2018 | 3            | 1                | 2                      | 170            | 85                 | 9                    | 0                   | 264                      | 127                         | 137                      |
| 2018-2019 | 3            | 0                | 3                      | 63             | 88                 | 16                   | 1                   | 168                      | 89                          | 79                       |
| 2019-2020 | 1            | 0                | 1                      | 36             | 76                 | 71                   | 0                   | 183                      | 213                         | -30                      |
| 2020-2021 | 4            | 0                | 4                      | 99             | 82                 | 7                    | 6                   | 194                      | 180                         | 14                       |
| Average   | 2            | 0                | 2                      | 88             | 66                 | 23                   | 1                   | 178                      | 136                         | 43                       |